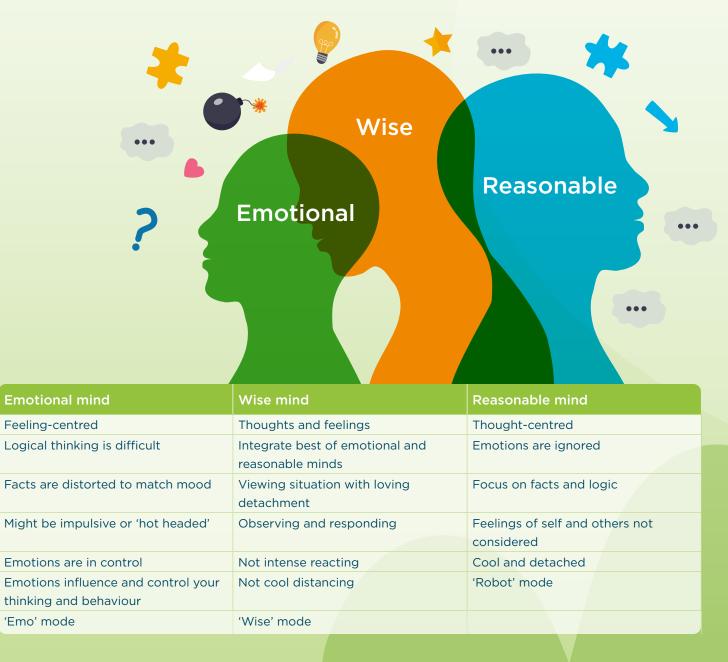

## **Three States of Mind**

#### Emotional mind

What thoughts did I have? What disturbed me? What am I reacting to? What am I feeling?

#### **Reasonable mind**

What is the evidence? What are the facts of the situation? What would a logical friend say?

### Wise mind

What would wise mind think?What is the bigger picture?What might be the consequences of my reactions?What is the best response for me and others in this situation?What will be the most helpful and effective response – all things considered?